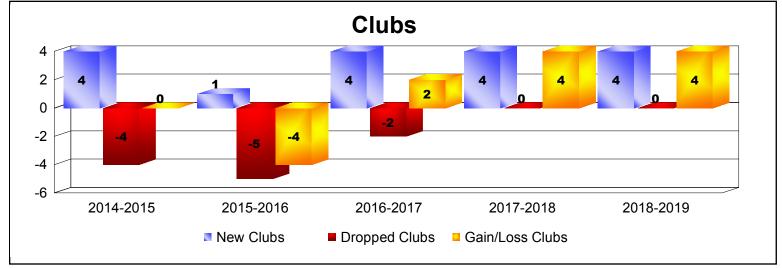

District LA 4

As of June 2019 Cumulative

| Year      | New<br>Clubs | Dropped<br>Clubs | Gain/<br>Loss<br>Clubs | New<br>Members | Charter<br>Members | Reinstate<br>Members | Transfer<br>Members | Total<br>Member<br>Added | Total<br>Members<br>Dropped | Gain/<br>Loss<br>Members |
|-----------|--------------|------------------|------------------------|----------------|--------------------|----------------------|---------------------|--------------------------|-----------------------------|--------------------------|
| 2014-2015 | 4            | -4               | 0                      | 107            | 110                | 22                   | 2                   | 241                      | -267                        | -26                      |
| 2015-2016 | 1            | -5               | -4                     | 120            | 32                 | 8                    | 6                   | 166                      | -307                        | -141                     |
| 2016-2017 | 4            | -2               | 2                      | 233            | 106                | 49                   | 5                   | 393                      | -188                        | 205                      |
| 2017-2018 | 4            | 0                | 4                      | 315            | 106                | 6                    | 12                  | 439                      | -230                        | 209                      |
| 2018-2019 | 4            | 0                | 4                      | 317            | 166                | 134                  | 5                   | 622                      | -501                        | 121                      |
| Average   | 3            | -2               | 1                      | 218            | 104                | 44                   | 6                   | 372                      | -299                        | 74                       |