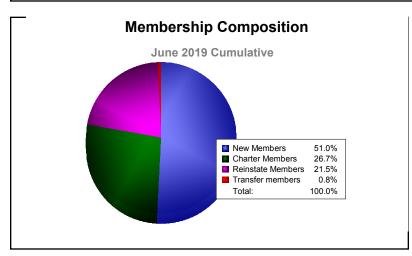

District LA 4

As of June 2019 Cumulative

| Year      | New<br>Clubs | Dropped<br>Clubs | Gain/<br>Loss<br>Clubs | New<br>Members | Charter<br>Members | Reinstate<br>Members | Transfer<br>Members | Total<br>Member<br>Added | Total<br>Members<br>Dropped | Gain/<br>Loss<br>Members |
|-----------|--------------|------------------|------------------------|----------------|--------------------|----------------------|---------------------|--------------------------|-----------------------------|--------------------------|
| 2014-2015 | 4            | -4               | 0                      | 107            | 110                | 22                   | 2                   | 241                      | -267                        | -26                      |
| 2015-2016 | 1            | -5               | -4                     | 120            | 32                 | 8                    | 6                   | 166                      | -307                        | -141                     |
| 2016-2017 | 4            | -2               | 2                      | 233            | 106                | 49                   | 5                   | 393                      | -188                        | 205                      |
| 2017-2018 | 4            | 0                | 4                      | 315            | 106                | 6                    | 12                  | 439                      | -230                        | 209                      |
| 2018-2019 | 4            | 0                | 4                      | 317            | 166                | 134                  | 5                   | 622                      | -501                        | 121                      |
| Average   | 3            | -2               | 1                      | 218            | 104                | 44                   | 6                   | 372                      | -299                        | 74                       |