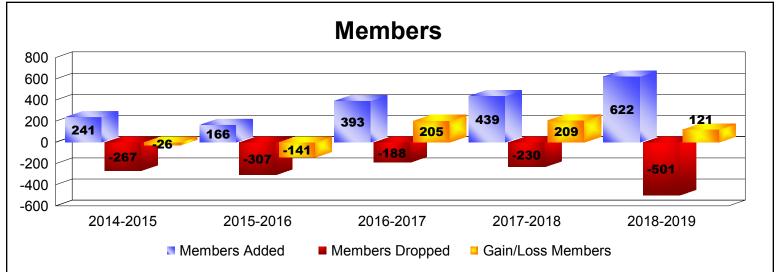

District LA 4

As of June 2019 Cumulative

| Year      | New<br>Clubs | Dropped<br>Clubs | Gain/<br>Loss<br>Clubs | New<br>Members | Charter<br>Members | Reinstate<br>Members | Transfer<br>Members | Total<br>Member<br>Added | Total<br>Members<br>Dropped | Gain/<br>Loss<br>Members |
|-----------|--------------|------------------|------------------------|----------------|--------------------|----------------------|---------------------|--------------------------|-----------------------------|--------------------------|
| 2014-2015 | 4            | -4               | 0                      | 107            | 110                | 22                   | 2                   | 241                      | -267                        | -26                      |
| 2015-2016 | 1            | -5               | -4                     | 120            | 32                 | 8                    | 6                   | 166                      | -307                        | -141                     |
| 2016-2017 | 4            | -2               | 2                      | 233            | 106                | 49                   | 5                   | 393                      | -188                        | 205                      |
| 2017-2018 | 4            | 0                | 4                      | 315            | 106                | 6                    | 12                  | 439                      | -230                        | 209                      |
| 2018-2019 | 4            | 0                | 4                      | 317            | 166                | 134                  | 5                   | 622                      | -501                        | 121                      |
| Average   | 3            | -2               | 1                      | 218            | 104                | 44                   | 6                   | 372                      | -299                        | 74                       |